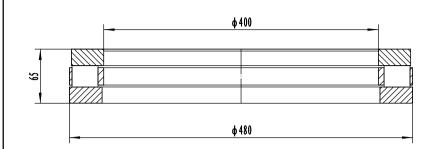

- 1 rated load: Cr= 965 kN; Cor= 5600 kN
- 2 Heat treatment according to the current standards

| 07     | cage         |  |     | brass                     |                                                                                                                                                                                                 |        |       |    |
|--------|--------------|--|-----|---------------------------|-------------------------------------------------------------------------------------------------------------------------------------------------------------------------------------------------|--------|-------|----|
| 04     | steel roller |  |     | steel GCr15-GB/T18254     |                                                                                                                                                                                                 |        |       |    |
| 02     | shaft washer |  |     | steel GCr15SiMn-GB/T18254 |                                                                                                                                                                                                 |        |       |    |
| 01     | house washer |  |     | steel GCr15SiMn-GB/T18254 |                                                                                                                                                                                                 |        |       |    |
| Serial | Name         |  | Qt; | Material                  | weigh                                                                                                                                                                                           | į (kg) | 23. 0 | KG |
|        |              |  |     |                           | 81180 M                                                                                                                                                                                         |        |       |    |
|        |              |  |     | Thrust roller bearing     | Add: D1805, No. 3 Lianmeng road, Luoyang, Henan, China. Postal: 471003 Phone: +86-379-68611678 Par: +86-379-68611679 B-mail: sales@jcb-bearing.com Luoyang Jiecheng Bearing Technology Co., Ltd |        |       |    |
|        |              |  |     |                           |                                                                                                                                                                                                 |        |       |    |